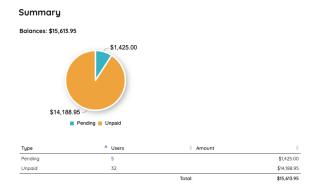

#### Settle Remaining Balances

The first step is to ensure there are no outstanding balances for your event. View the Outstanding Balances report by

- Selecting Reports from the Admin Navigation, and choose Balances from the dropdown
- If there are any balances remaining as Pending or Unpaid, please settle these balances before continuing