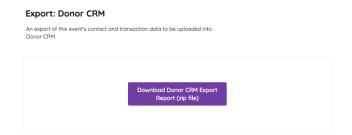

#### Export Donor Data from GiveSmart Events

Locate and export the Donor CRM report on the Reports page.

- Click **Reports** from the Admin Navigation, and select **Overview**
- Scroll to the Exports section, and choose **Donor CRM**

# Exports Donor CRM Greater Giving Greater Giving Go Time Millennium FR50 Purchaser Detail

Once selected, click Download Donor CRM Export Report (zip file) to download

- A zip file will download containing 2 CSV reports
  - Contacts
  - Transactions