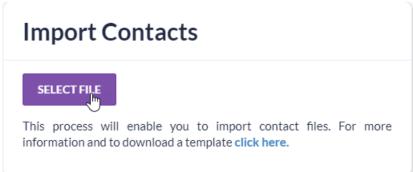

#### **Import Contacts**

• To import contacts, click on **Select File** in the **Import Contacts** box

- Select the CSV file from your hard drive wherever you saved/downloaded it. For the Contacts import, you want to choose the **events-contacts-donorcrm-import.csv**
- You will see the progress bar and Done message, then the Import Contacts will revert to normal, so you can enter another csv or import the gifts/transactions.

This process will enable you to import contact files. For more information and to download a template click here.