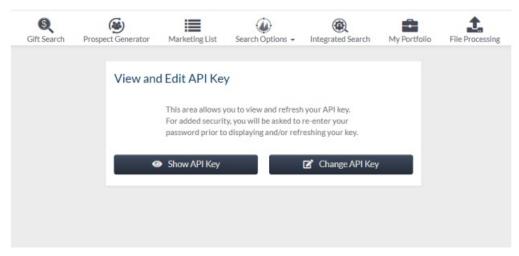

- 4. Select Show API Key
  - It will be required to enter your DonorSearch online account password to access the key. Once entered, the API Key can be copy and pasted into GiveSmart Donor CRM.

For any issues or additional assistance with locating your DonorSearch API Key, please