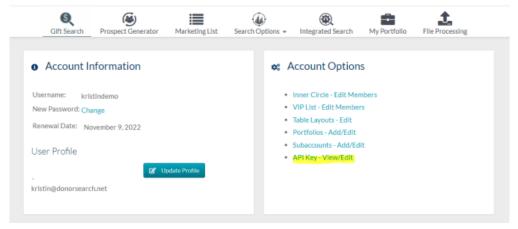

## Locate Your API Key in DonorSearch

- 1. Login to your DonorSearch online account at: www.donorlead.net
- 2. Click My Account in the upper right corner and select Account Settings

3. Under Account Options select API Key - View/Edit