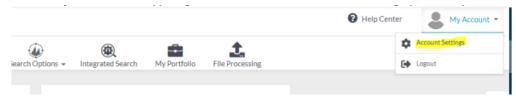

## Locate Your API Key in DonorSearch

- 1. Login to your DonorSearch online account at: www.donorlead.net
- 2. Click My Account in the upper right corner and select Account Settings

3. Under Account Options select API Key - View/Edit