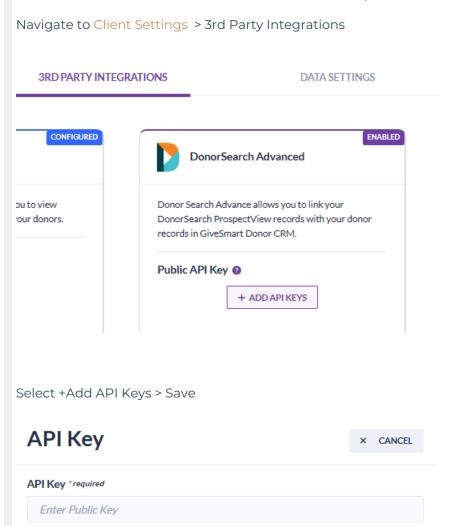

## Locating DonorSearch API Key

Last Modified on 06/23/2025 3:54 pm EDT

If you have a license with DonorSearch, you'll need to add your API key to GiveSmart Donor CRM to integrate the products.

## Locate Your API Key in DonorSearch

- 1. Login to your DonorSearch online account at: www.donorlead.net
- 2. Click My Account in the upper right corner and select Account Settings



3. Under Account Options select API Key - View/Edit



- 4. Select Show API Key
  - It will be required to enter your DonorSearch online account password to access the key. Once entered, the API Key can be copy and pasted into GiveSmart Donor CRM.



For any issues or additional assistance with locating your DonorSearch API Key, please

## Add the DonorSearch API Key to Donor CRM



CANCEL